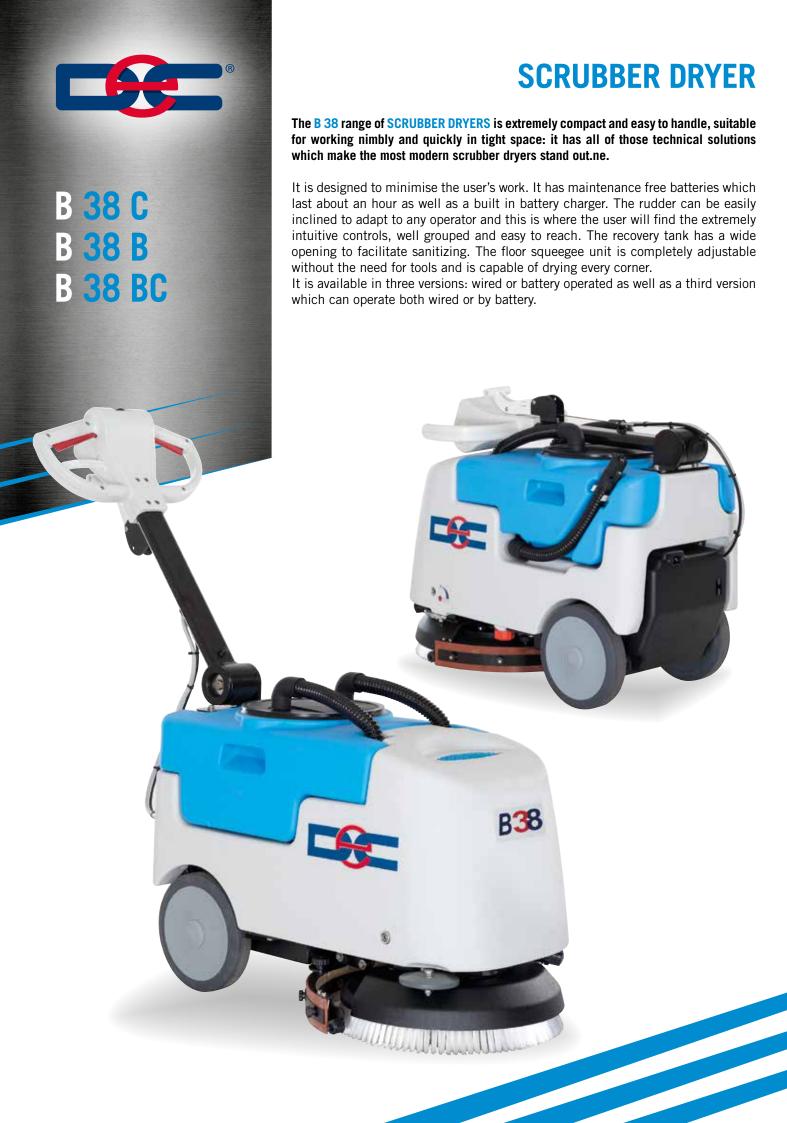

- The control box features a key ignition system, battery charge indicator, brush rotation, water supply, suction enabling and floor scrubber lowering systems.
- Can be fully opened for: inspecting components, cleaning.
  Removable dirty water tank.
- Easy to disassemble, re-assemble and fill with water and detergent.