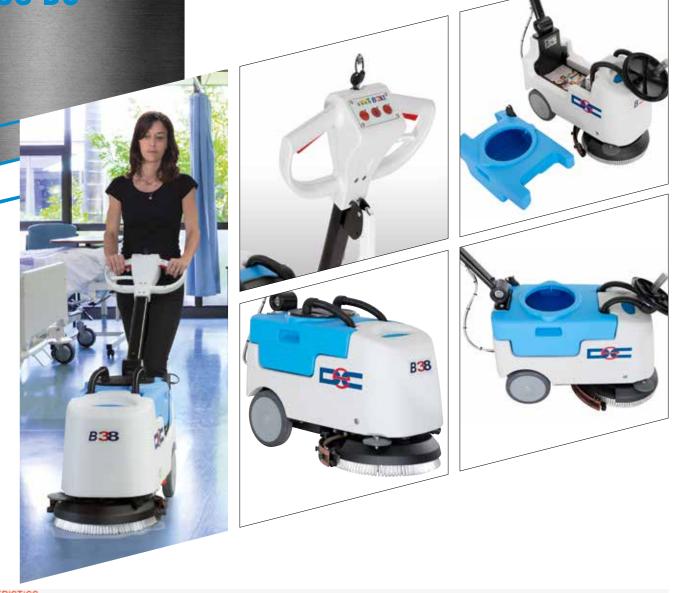

- The control box features a key ignition system, battery charge indicator, brush rotation, water supply, suction enabling and floor scrubber lowering systems.
- Can be fully opened for: inspecting components, cleaning.
  Removable dirty water tank.
- Easy to disassemble, re-assemble and fill with water and detergent.