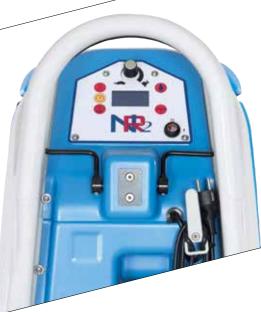

## NR2 52 NR2 60

- Rear part complete with all the easily operated, user-friendly controls.
  Functional cockpit with talker display.
  Water, detergent, speed adjustment.
  Recycle tank. Can be fully sanitized.