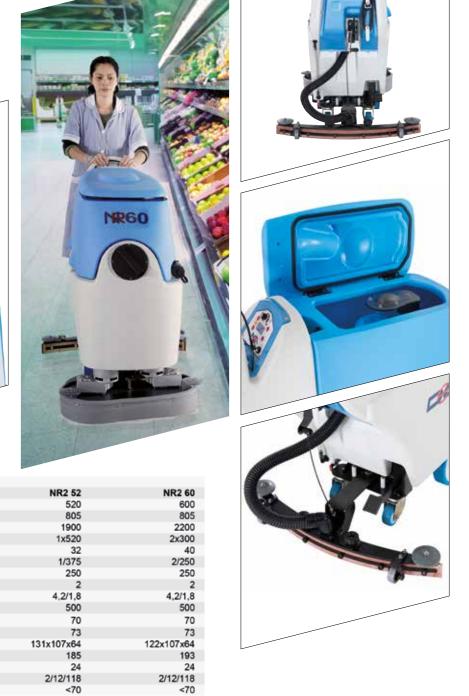

An ergonomic study has defined the project to reduce the operator 's labour with electric traction, ergonomic handgrip, large visible display of the electronic console for operator parameters selection and possible diagnostics. It was thought for an easy maintenance: the recovery thank has a large opening easy to be cleaned. This machine is produced in two version with different working width: cm 52 with one brushes and cm 60 with two brushes. On request it can have separate detergent supply to optimize productivity and consumption.

- Adjustable floor scrubbing machine with four-sided squeegees. Can be serviced without tools.

DEALER