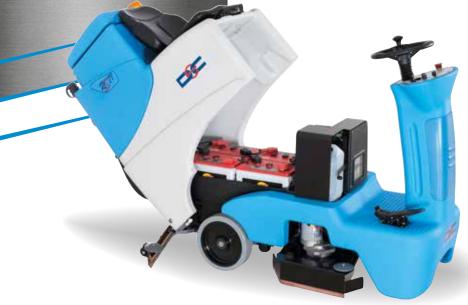

- Compact, easy to handle, performance-oriented.
- Ergonomically designed, comfortable, silent.
- Optimum operating and driving speeds.Amount of water on ground can be selected.
- Selectable brush pressure and separate detergent dispensing on request.
- Brushes and squeegees lift automatically.
- Excellent drying action on all floor surfaces.
- High water and power autonomy.
- Recycle tank. Can be fully sanitized.
- Simple, effective maintenance.