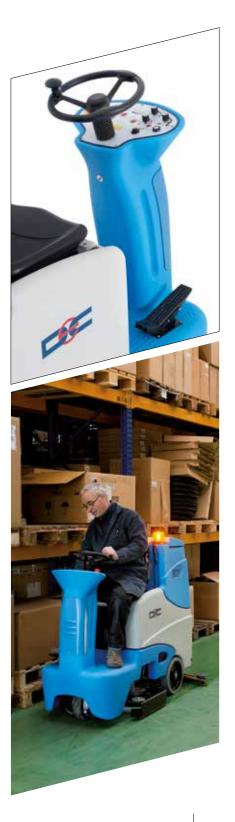

- Compact, easy to handle, performance-oriented.
- Ergonomically designed, comfortable, silent.
- Optimum operating and driving speeds.Amount of water on ground can be selected.
- Selectable brush pressure and separate detergent dispensing on request.
- Brushes and squeegees lift automatically.
- Excellent drying action on all floor surfaces.
- High water and power autonomy.
- Recycle tank. Can be fully sanitized.
- Simple, effective maintenance.