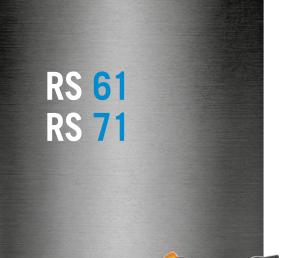

| CHARACTERISTICS                   |           |               |               |
|-----------------------------------|-----------|---------------|---------------|
| Model                             |           | RS 61         | RS 71         |
| Working width                     | mm        | 610           | 710           |
| Floor scrubber width              | mm        | 840           | 840           |
| Theoretic operating capacity      | m²/h      | 3700          | 4300          |
| Power supply                      |           | Battery       | Battery       |
| Total power                       | W         | 1950          | 1950          |
| Drive                             |           | Electric      | Electric      |
| BRUSHES                           |           |               |               |
| Diameter/Quantity                 | mm/n.     | 310/2         | 360/2         |
| Motor: Quantity/Power             | n./W      | 2 / 400       | 2 / 400       |
| Brush rpm                         | rpm       | 190           | 190           |
| Load on brushes                   | kg        | 35 - 50       | 37 - 52       |
| DRIVE TRAIN                       |           |               |               |
| Motor                             | W         | 600           | 600           |
| Maximum speed                     | km/h      | 6             | 6             |
| Climable gradient                 | %         | 15            | 15            |
| SUCTION                           |           |               |               |
| Motor: Quantity/Power             | n./W      | 1/550         | 1/550         |
| Air flow rate                     | l/sec     | 30            | 30            |
| Aspiration vacuum                 | kPa       | 18            | 18            |
| TANKS                             |           |               |               |
| Tank capacities (Clean/Dirty)     | I         | 90/100        | 90/100        |
| BATTERIES                         |           |               |               |
| Capacity                          | V/Ah (C5) | 24/265-24/320 | 24/265-24/320 |
| Operating capacity                | h         | 3-4           | 3-4           |
| DIMENSIONS                        |           |               |               |
| Length/Width/Height               | cm        | 149x670x128   | 149x670x128   |
| (without floor scrubber)          | cm        | 14900/00120   | 149X0/UX120   |
| WEIGHTS                           |           |               |               |
| Without batteries                 | kg        | 220           | 220           |
| 265 Ah batteries (C5) (lead/acid) | kg        | 188           | 188           |
| 320 Ah batteries (C5) (lead/acid) | kg        | 193           | 193           |
| NOISE LEVEL                       |           |               |               |
| Noise level                       | dB(A)     | 68            | 68            |
|                                   |           |               |               |