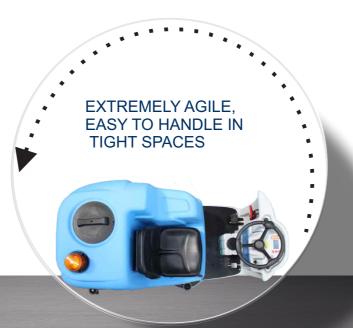

**EVERYTHING IN FULL VIEW** 

RAPID MAINTENANCE

| CHARACTERISTICS               |        |                 |
|-------------------------------|--------|-----------------|
| Model                         |        | Run20           |
| Working width                 | mm     | 960             |
| Floor scrubber width          | mm     | 1170            |
| Theoretic operating capacity  | m²/h   | 6700            |
| Power supply                  | V      | 24              |
| Total power                   | W      | 2840            |
| Drive                         |        | Electric        |
| BRUSHES                       |        |                 |
| Diameter/Quantity             | mm/n.  | 485/2           |
| Motor: Quantity/Power         | n./W   | 2/400           |
| Brush rpm                     | rpm    | 180             |
| Load on brushes               | Kg     | 55-100          |
| DRIVE TRAIN                   |        |                 |
| Motor                         | W      | 1000            |
| Maximum speed                 | km/h   | 7               |
| Climable gradient             | %      | 15-18*          |
| SUCTION                       |        |                 |
| Motor: Quantity/Power         | n./W   | 2/500           |
| Air flow rate                 | l/sec  | 45              |
| Aspiration vacuum             | mm H2O | 2050            |
| FLOW RATE OF FLUIDS           |        |                 |
| water flow                    | l/min  | 1,2 / 2,4 / 3,8 |
| detergent flow rate           | %      | 0,6 / 1,5 / 3,0 |
| TANKS                         |        |                 |
| Type                          |        | Triple tank     |
| Tank capacities (Clean/Dirty) | 1      | 145/165/5       |
| BATTERIES                     |        |                 |
| Capacity                      | V/Ah   | 24 / 420        |
| Operating capacity            | h      | 4               |
| DIMENSIONS                    |        |                 |
|                               |        |                 |
| Length/Width/Height           | mm     | 1810x1015x1490  |
| u-turn corridor               | mm     | 2900            |
| WEIGHTS                       | kg     |                 |
| Without batteries             | J      | 360             |
| With batteries                |        | 700             |
| Batteries                     |        | 340             |
| NOISE LEVEL                   |        |                 |
| Noise level                   | dB(A)  | 68              |
| Noise level soft modality     | dB(A)  | 62              |
| ·                             | ,      |                 |