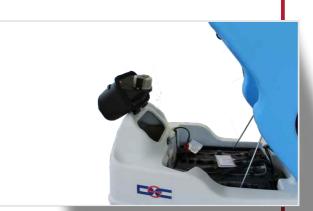

**EVERYTHING IN FULL VIEW** 

RAPID MAINTENANCE

| CHARACTERISTICS               |        |                 |
|-------------------------------|--------|-----------------|
| Model                         |        | Run20           |
| Working width                 | mm     | 960             |
| Floor scrubber width          | mm     | 1170            |
| Theoretic operating capacity  | m²/h   | 6700            |
| Power supply                  | V      | 24              |
| Total power                   | W      | 2840            |
| Drive                         |        | Electric        |
| BRUSHES                       |        |                 |
| Diameter/Quantity             | mm/n.  | 485/2           |
| Motor: Quantity/Power         | n./W   | 2/400           |
| Brush rpm                     | rpm    | 180             |
| Load on brushes               | Kg     | 55-100          |
| DRIVE TRAIN                   |        |                 |
| Motor                         | W      | 1000            |
| Maximum speed                 | km/h   | 7               |
| Climable gradient             | %      | 15-18*          |
| SUCTION                       |        |                 |
| Motor: Quantity/Power         | n./W   | 2/500           |
| Air flow rate                 | l/sec  | 45              |
| Aspiration vacuum             | mm H2O | 2050            |
| FLOW RATE OF FLUIDS           |        |                 |
| water flow                    | l/min  | 1,2 / 2,4 / 3,8 |
| detergent flow rate           | %      | 0,6 / 1,5 / 3,0 |
| TANKS                         |        |                 |
| Type                          |        | Triple tank     |
| Tank capacities (Clean/Dirty) | 1      | 145/165/5       |
| BATTERIES                     |        |                 |
| Capacity                      | V/Ah   | 24 / 420        |
| Operating capacity            | h      | 4               |
| DIMENSIONS                    |        |                 |
|                               |        |                 |
| Length/Width/Height           | mm     | 1810x1015x1490  |
| u-turn corridor               | mm     | 2900            |
| WEIGHTS                       | kg     |                 |
| Without batteries             | J      | 360             |
| With batteries                |        | 700             |
| Batteries                     |        | 340             |
| NOISE LEVEL                   |        |                 |
| Noise level                   | dB(A)  | 68              |
| Noise level soft modality     | dB(A)  | 62              |
| ·                             | ,      |                 |