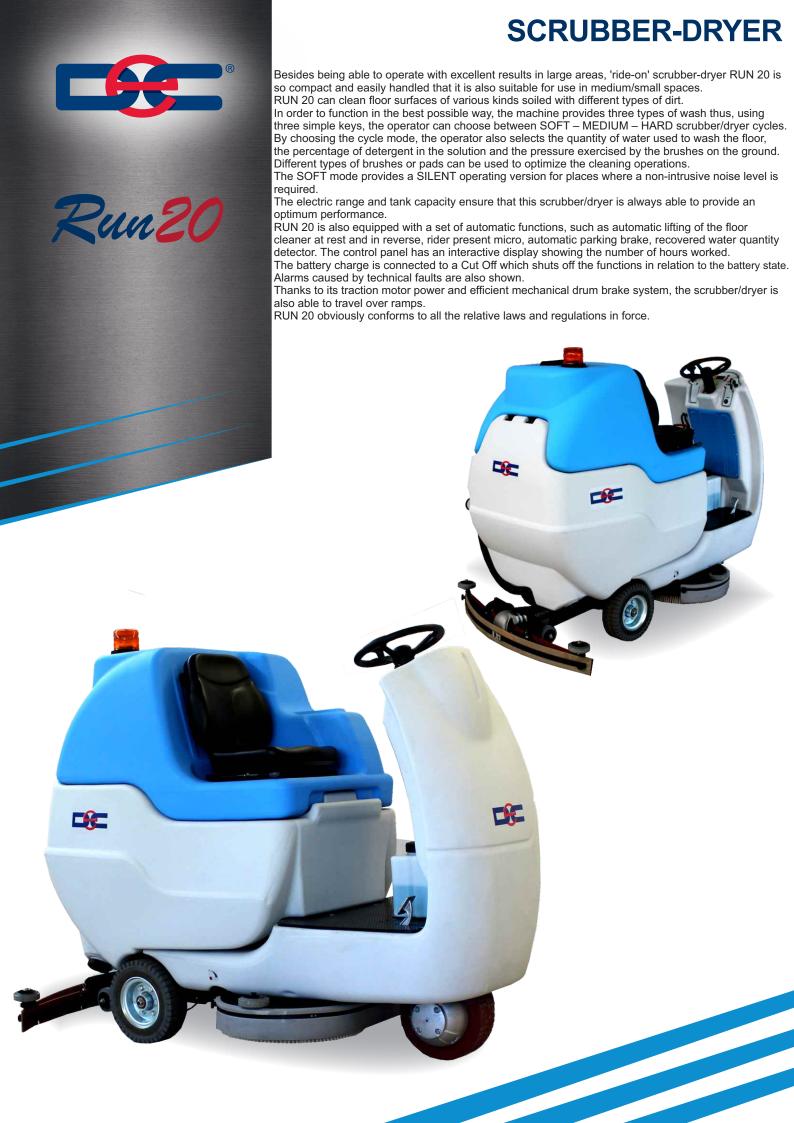

**EVERYTHING IN FULL VIEW** 





RAPID MAINTENANCE







| CHARACTERISTICS               |        |                 |
|-------------------------------|--------|-----------------|
| Model                         |        | Run20           |
| Working width                 | mm     | 960             |
| Floor scrubber width          | mm     | 1170            |
| Theoretic operating capacity  | m²/h   | 6700            |
| Power supply                  | V      | 24              |
| Total power                   | W      | 2840            |
| Drive                         |        | Electric        |
| BRUSHES                       |        |                 |
| Diameter/Quantity             | mm/n.  | 485/2           |
| Motor: Quantity/Power         | n./W   | 2/400           |
|