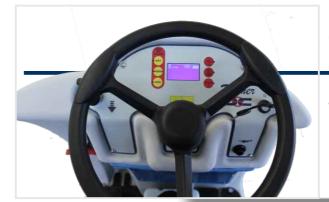

**EVERYTHING IN FULL VIEW** 





RAPID MAINTENANCE







| CHARACTERISTICS               |        |                 |
|-------------------------------|--------|-----------------|
| Model                         |        | Run20           |
| Working width                 | mm     | 960             |
| Floor scrubber width          | mm     | 1170            |
| Theoretic operating capacity  | m²/h   | 6700            |
| Power supply                  | V      | 24              |
| Total power                   | W      | 2840            |
| Drive                         |        | Electric        |
| BRUSHES                       |        |                 |
| Diameter/Quantity             | mm/n.  | 485/2           |
| Motor: Quantity/Power         | n./W   | 2/400           |
| Brush