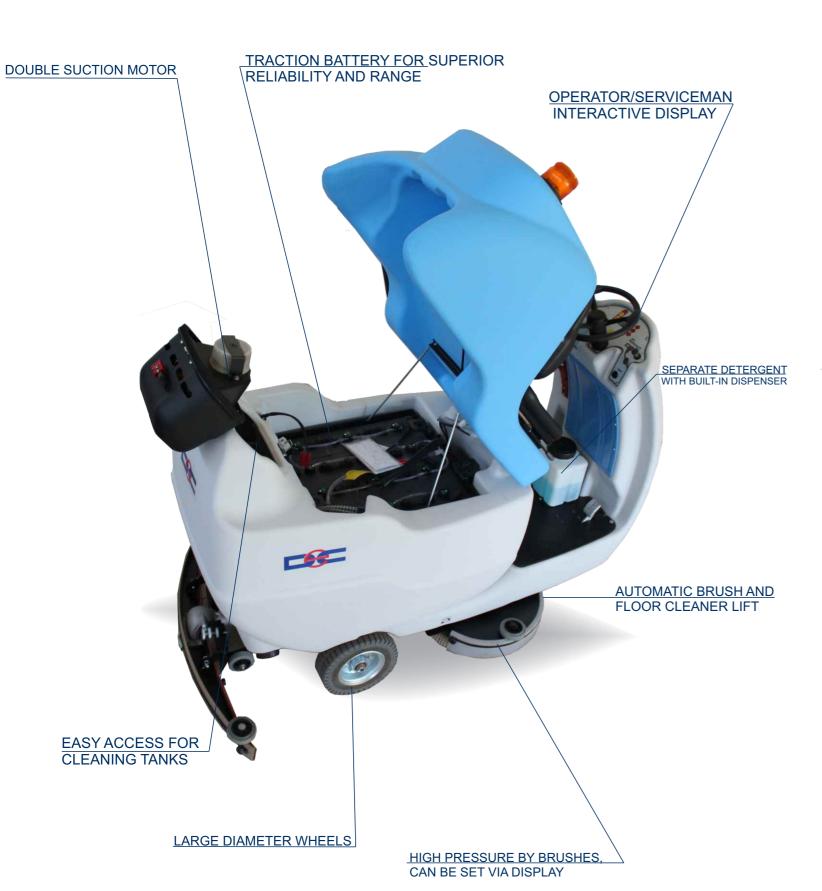

**EVERYTHING IN FULL VIEW** 





RAPID MAINTENANCE







| CHARACTERISTICS               |        |                 |
|-------------------------------|--------|-----------------|
| Model                         |        | Run20           |
| Working width                 | mm     | 960             |
| Floor scrubber width          | mm     | 1170            |
| Theoretic operating capacity  | m²/h   | 6700            |
| Power supply                  | V      | 24              |
| Total power                   | W      | 2840            |
| Drive                         |        | Electric        |
| BRUSHES                       |        |                 |
| Diameter/Quantity             | mm/n.  | 485/2           |
| Motor: Quantity/Power         | n./W   | 2/400           |
| Bru