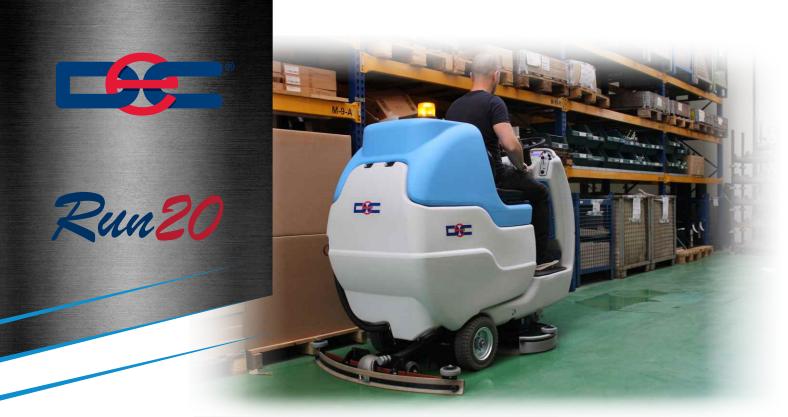

**EVERYTHING IN FULL VIEW** 

RAPID MAINTENANCE

| CHARACTERISTICS               |        |                 |
|-------------------------------|--------|-----------------|
| Model                         |        | Run20           |
| Working width                 | mm     | 960             |
| Floor scrubber width          | mm     | 1170            |
| Theoretic operating capacity  | m²/h   | 6700            |
| Power supply                  | V      | 24              |
| Total power                   | W      | 2840            |
| Drive                         |        | Electric        |
| BRUSHES                       |        |                 |
| Diameter/Quantity             | mm/n.  | 485/2           |
| Motor: Quantity/Power         | n./W   | 2/400           |
| Brush rpm                     | rpm    | 180             |
| Load on brushes               | Kg     | 55-100          |
| DRIVE TRAIN                   |        |                 |
| Motor                         | W      | 1000            |
| Maximum speed                 | km/h   | 7               |
| Climable gradient             | %      | 15-18*          |
| SUCTION                       |        |                 |
| Motor: Quantity/Power         | n./W   | 2/500           |
| Air flow rate                 | l/sec  | 45              |
| Aspiration vacuum             | mm H2O | 2050            |
| FLOW RATE OF FLUIDS           |        |                 |
| water flow                    | l/min  | 1,2 / 2,4 / 3,8 |
| detergent flow rate           | %      | 0,6 / 1,5 / 3,0 |
| TANKS                         |        |                 |
| Type                          |        | Triple tank     |
| Tank capacities (Clean/Dirty) | 1      | 145/165/5       |
| BATTERIES                     |        |                 |
| Capacity                      | V/Ah   | 24 / 420        |
| Operating capacity            | h      | 4               |
| DIMENSIONS                    |        |                 |
|                               |        |                 |
| Length/Width/Height           | mm     | 1810x1015x1490  |
| u-turn corridor               | mm     | 2900            |
| WEIGHTS                       | kg     |                 |
| Without batteries             | J      | 360             |
| With batteries                |        | 700             |
| Batteries                     |        | 340             |
| NOISE LEVEL                   |        |                 |
| Noise level                   | dB(A)  | 68              |
| Noise level soft modality     | dB(A)  | 62              |
| ·                             | ,      |                 |